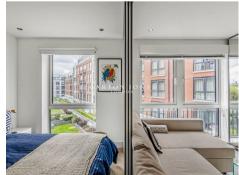

### £600 Per Week

STUNNING Manhattan apartment 416sqft (38.7sqm) which is available to rent on the 3rd floor in Doulton House SW6. The apartment offers a stylish & bright open plan living space overlooking the communal gardens, modern kitchen with integrated appliances, sliding door providing access and privacy for the bedroom area, guest bathroom. Chelsea Creek is situated in one of London's most elegant dockside developments, which combines luxurious central London living whilst overlooking tranquil waterways, tree lined avenues and landscape gardens. Residents benefit from 24 Hour Concierge, Spa and fitness suite with Swimming pool and. King's Road and Chelsea Harbour are easily accessible and Imperial Wharf Station is just a few minutes' walk.

- Manhattan Apartment
- 416sqft (38.7sqm)
- $\cdot$  Furnished
- Open Plan Living Space
- Luxury Bathroom
- Modern Kitchen with Integrated Appliances
- Residents Spa Swimming Pool & Gymnasium
- Walking Distance To Imperial Wharf Overground Station
- Available 18/07/2025
- EPC (B) 82