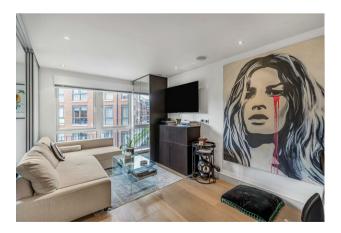

### £600 Per Week

STUNNING Manhattan apartment 416sqft (38.7sqm) which is available to rent on the 3rd floor in Doulton House SW6. The apartment offers a stylish & bright open plan living space overlooking the communal gardens, modern kitchen with integrated appliances, sliding door providing access and privacy for the bedroom area, guest bathroom. Chelsea Creek is situated in one of London's most elegant dockside developments, which combines luxurious central London living whilst overlooking tranquil waterways, tree lined avenues and landscape gardens. Residents benefit from 24 Hour Concierge, Spa and fitness suite with Swimming pool and. King's Road and Chelsea Harbour are easily accessible and Imperial Wharf Station is just a few minutes' walk.

- Manhattan Apartment
- 416sqft (38.7sqm)
- $\cdot$  Furnished
- Open Plan Living Space
- Luxury Bathroom
- Modern Kitchen with Integrated Appliances
- Residents Spa Swimming Pool & Gymnasium
- Walking Distance To Imperial Wharf Overground Station
- Available 18/07/2025
- EPC (B) 82