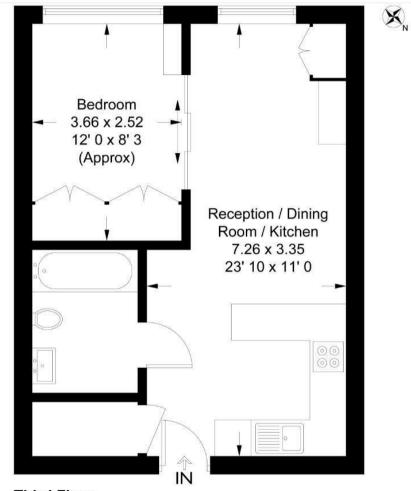

#### **Doulton House**

Approximate Gross Internal Area = 416 sq ft / 38.7 sq m

#### **Third Floor**

This plan is not to scale and must be used as layout guidance only. All measurements and areas are approximate and should not be relied upon to provide accurate information. This plan must not be relied upon when making property valuations, design considerations or any other such relevant decisions. We accept no responsibility or liability (whether in contract, tort or otherwise) in relation to any loss whatsoever arising from or in connection with any use of this plan or the adequacy, accuracy or completeness of it or any information within it.