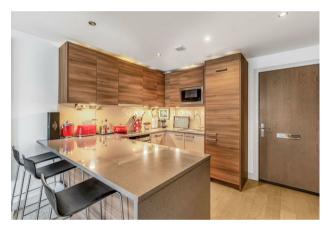

### £600 Per Week

STUNNING Manhattan apartment 416sqft (38.7sqm) which is available to rent on the 3rd floor in Doulton House SW6. The apartment offers a stylish & bright open plan living space overlooking the communal gardens, modern kitchen with integrated appliances, sliding door providing access and privacy for the bedroom area, guest bathroom. Chelsea Creek is situated in one of London's most elegant dockside developments, which combines luxurious central London living whilst overlooking tranquil waterways, tree lined avenues and landscape gardens. Residents benefit from 24 Hour Concierge, Spa and fitness suite with Swimming pool and. King's Road and Chelsea Harbour are easily accessible and Imperial Wharf Station is just a few minutes' walk.

- Manhattan Apartment
- 416sqft (38.7sqm)
- $\cdot$  Furnished
- Open Plan Living Space
- Luxury Bathroom
- Modern Kitchen with Integrated Appliances
- Residents Spa Swimming Pool & Gymnasium
- Walking Distance To Imperial Wharf Overground Station
- Available 18/07/2025
- EPC (B) 82