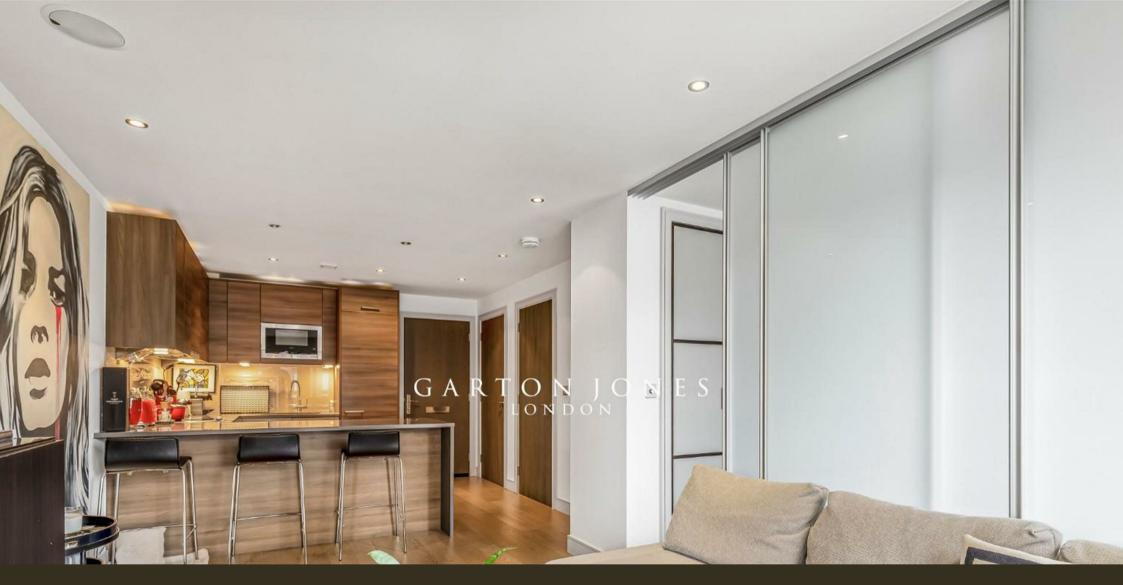

### £600 Per Week

STUNNING Manhattan apartment 416sqft (38.7sqm) which is available to rent on the 3rd floor in Doulton House SW6. The apartment offers a stylish & bright open plan living space overlooking the communal gardens, modern kitchen with integrated appliances, sliding door providing access and privacy for the bedroom area, guest bathroom. Chelsea Creek is situated in one of London's most elegant dockside developments, which combines luxurious central London living whilst overlooking tranquil waterways, tree lined avenues and landscape gardens. Residents benefit from 24 Hour Concierge, Spa and fitness suite with Swimming pool and. King's Road and Chelsea Harbour are easily accessible and Imperial Wharf Station is just a few minutes' walk.

- Manhattan Apartment
- 416sqft (38.7sqm)
- $\cdot$  Furnished
- Open Plan Living Space
- Luxury Bathroom
- Modern Kitchen with Integrated Appliances
- Residents Spa Swimming Pool & Gymnasium
- Walking Distance To Imperial Wharf Overground Station
- Available 18/07/2025
- EPC (B) 82